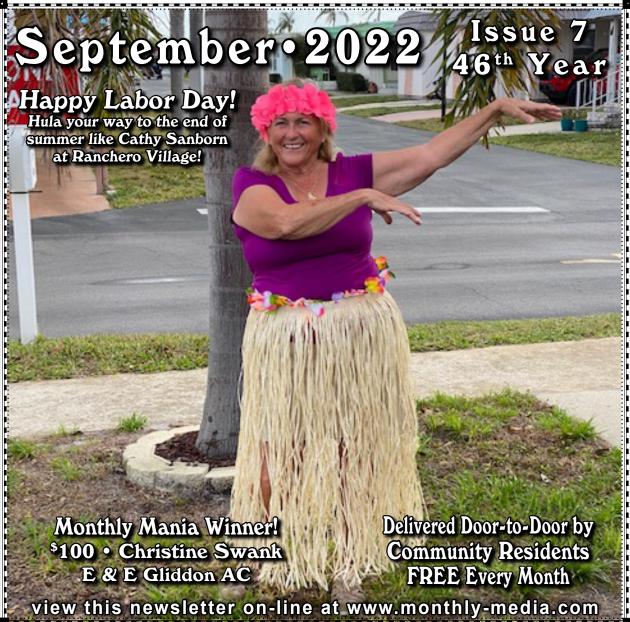

#### **President Letter**

Sandy Rassmussen, Social Club President

have both been out of the park, beginning our venture of being snowbirds. I know everyone has had to practice patience with all the changes in our community that are happening during the summer and I'm sure will continue over the next few years. We have some wonderful events planned for this fall starting with a luau at the pool on September 17. Look for flyers for more information. Tickets will be pre-sold and less expensive than tickets sold at the door. Find your most updated information on events and activities happening in the park on Saturday mornings at coffee or on bswresidents facebook page. See you all soon!

#### **LUAU September 17 at the Pool**

Tickets are \$20 for social club members, \$25 nonmembers and at the door price.
5:30 pm Music, 50/50 and picture with monkey
6:30 pm Pulled pork meal
7:30 pm Luau show; hula and fire dancers, music, and lots of dancing